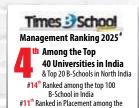

### **RECOGNITIONS & ACCREDITATIONS**

Subject wise SHARDA UNIVERSITY NIRF RANKING 2024 in India

11-50<sup>th</sup>
in
INNOVATION

69<sup>th</sup> in PHARMACY

101-125<sup>th</sup>
in
MANAGEMENT

101-150<sup>th</sup>
in
ENGINEERING

B.Tech
CSE | Civil | ME | Biotech | EEE | ECE
MBA

Top 50 Institutes in India

SHARDA-IIC
is listed among top 10 Universities
FOR THE NORTH REGION (NRO)