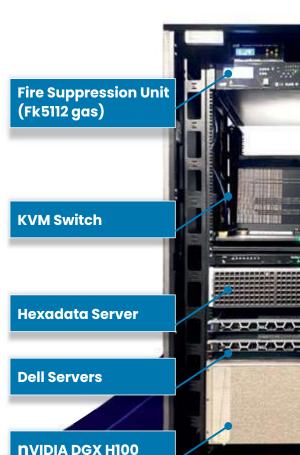

Sharda University Proudly Owns SUPER COMPUTER for Research in A.I. & Emerging Technologies

Sharda University has established Sharda NextGen Cyber & Quantum Systems Facility with an **nVIDIA DGX H100 system**, fourth generation of the most powerful supercomputer for machine learning and artificial intelligence. In the NCR region Sharda University is the first educational institution and very few Universities of India to acquire this top of the line supercomputing system for AI model building, training & inferencing. Apart from AI, this system can be utilized for other High Performance Computing tasks such as Molecular Dynamics simulations for bioinformatics & drug discovery and Quantum Computing simulations among others. Since Sharda University has two hospitals with state of the art equipment, & data from these hospitals is being used to develop AI models for diagnostic purposes.

### One of the very few universities in India to have DGX H100 Super Computer for new age research. The gold standard for:

- A.I. models simulation
- · Bio-medical and drug discoveries
- Scentific simulations
- Genomics & Proteomics Studies
- Quantum Computing simulation projects

### Multi-disciplinary Research Centres:

- Sharda NextGen Cyber & Quantum Systems Facility
- Centre for Artificial Intelligence in Medicine, Imaging & Forensics
- Centre for Cyber Security and Cryptology
- Centre for Solar Cells and Renewable Energy
- Central Instrumentation Facility DST-FIST Life Sciences

### AI-ML, Big-Data Processing & High Performance Computing Landscape at Sharda University:

- Medical Imaging (MRI, CT, PET, Microscopy)
- Brain functional MRI & Fiber Tractography
- Speech Forensics and Musical Acoustics
- Quantum Computing and Quantum Machine Learning
- Large Language Model Fine Tuning & Training
- Bioinformatics (Protein Docking, simulations & Phylogenetic Analysis)
- Molecular Dynamics & Density Functional Theory
- Al models for Space & Solar Physics
- Knowledge Graphs/Semantic Web
- Geospatial Information Systems (GIS)